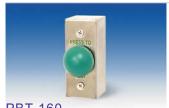

Operating life(Mechanical): Over 100,000 times

Materials: Stainless steel

**PBT-160** 

**PBT-170** 

**Operation Position** Operating travel: 2.7mm

Free Position

 $M22 \times P1.5$ mm 2.0 35.0 29.9 thickness 45.0

(SWH-160-GE)

Max. Ratings: 5A@125/250 Vac Type of actuation: Momentary

Contact arrangement: Double pole double throw

Operating travel: 2.7mm

Operating temp. Range: -20~+70C Contact resistance: 50mÙ Max.(initial) Operating life(Mechanical): Over 100,000 times